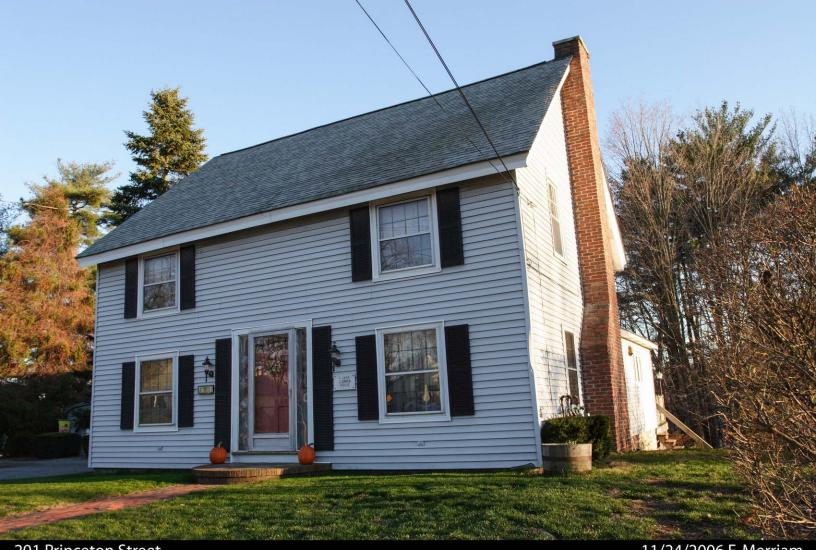

North Chelmsford

Address 201 Princeton St.

Historic Name Gorman House

Uses: Present residence: 2 family

Original residence

**Date of Construction** 1852

Source tax records

Style/Form

Architect/Builder

**Exterior Material:** 

Foundation granite

Wall/Trim vinyl siding 1981

Roof ridge: gables on sides

**Outbuildings/Secondary Structures** 

none

Major Alterations (with dates) front porch removed: late 1960s rear addition: ca early 1970s

breezeway added: connecting to barn

2<sup>nd</sup> rear addition: 1990

Condition good

Moved ∑ no □ yes Date

Acreage 1 acre

Setting house faces junction of Princeton St. & Beech St. An unpaved driveway starts on left edge of property from road, curves right to in front of "new barn" and beside original house. The area left of the building is relatively open; a modern, large development of condominiums is in next lot. A commercial building is to the right of the property.

Nov. 20, 2006

Right side

side LefT

Barn

Left side - Rear