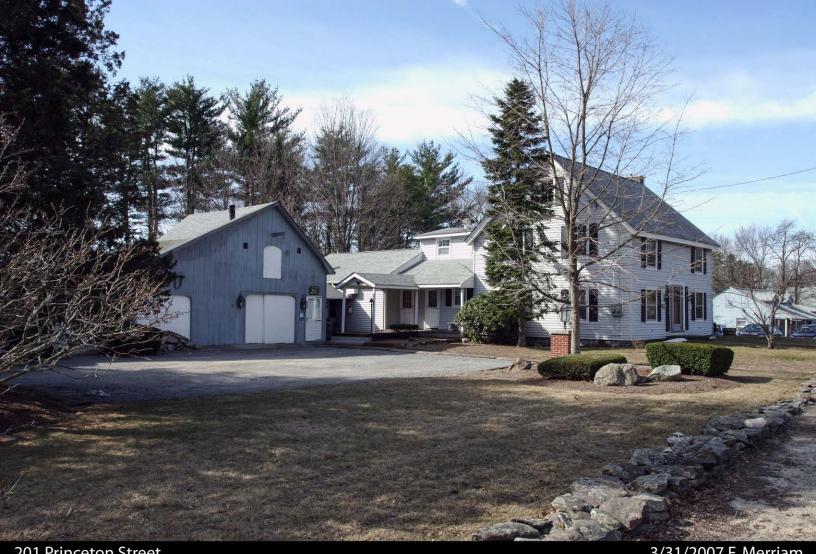

North Chelmsford

Address 201 Princeton St.

Historic Name Gorman House

Uses: Present residence: 2 family

Original residence

**Date of Construction** 1852

Source tax records

Style/Form

breezeway added: connecting to barn

2<sup>nd</sup> rear addition: 1990

Condition good

Moved ∑ no □ yes Date

Acreage 1 acre

Setting house faces junction of Princeton St. & Beech St. An unpaved driveway starts on left edge of property from road, curves right to in front of "new barn" and beside original house. The area left of the building is relatively open; a modern, large development of condominiums is in next lot. A commercial building is to the right of the property.