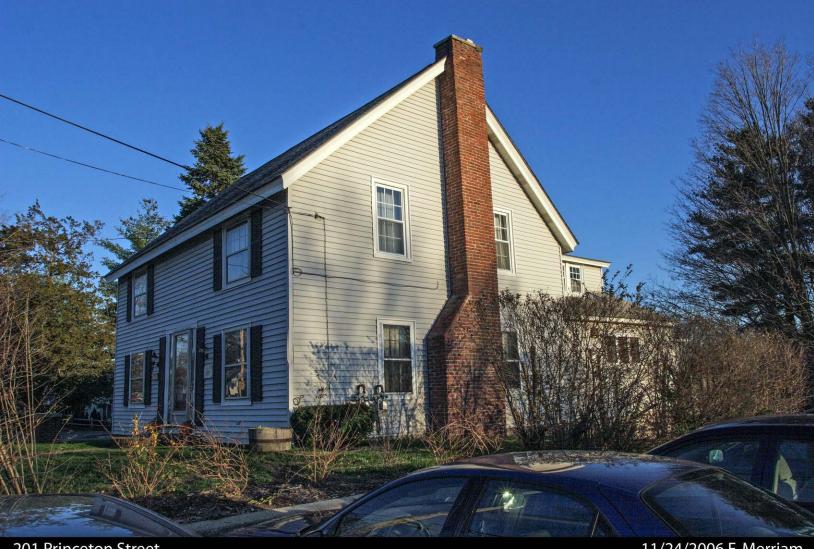

North Chelmsford

Address 201 Princeton St.

Historic Name Gorman House

Uses: Present residence: 2 family

Original residence

**Date of Construction** 1852

Source tax records

Style/Form

Architect/Builder

**Exterior Material:** 

Foundation granite

Wall/Trim vinyl siding 1981

Roof ridge: gables on sides

**Outbuildings/Secondary Structures** 

none

Major Alterations (with dates) front porch removed: late 1960s rear addition: ca early 1970s

breezeway added: connecting to barn

2<sup>nd</sup> rear addition: 1990

Condition good

Moved ∑ no □ yes Date

Acreage 1 acre

Setting house faces junction of Princeton St. & Beech St. An unpaved driveway starts on left edge of property from road, curves right to in front of "new barn" and beside original house. The area left of the building is relatively open; a modern, large development of condominiums is in next lot. A commercial building is to the right of the property.

Nov. 20, 2006

Right side

side LefT

Barn

Left side - Rear