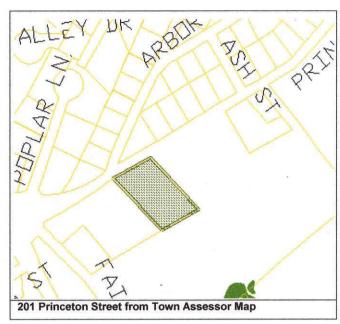

### FORM B - BUILDING

MASSACHUSETTS HISTORICAL COMMISSION MASSACHUSETTS ARCHIVES BUILDING 220 MORRISSEY BOULEVARD BOSTON, MASSACHUSETTS 02125

Sketch Map

Draw a map showing the building's location in relation to the nearest cross streets and or major natural features. Show all buildings between inventoried building and nearest intersection or natural feature. Label streets including route numbers, if any. Circle and number the inventoried building. Indicate north.

### **Locational Information**