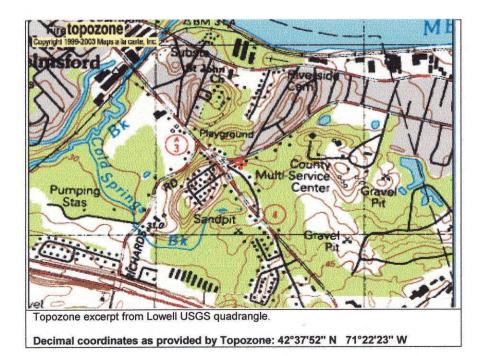

### FORM B - BUILDING

MASSACHUSETTS HISTORICAL COMMISSION MASSACHUSETTS ARCHIVES BUILDING 220 MORRISSEY BOULEVARD BOSTON, MASSACHUSETTS 02125

Sketch Map

Draw a map showing the building's location in relation to the nearest cross streets and or major natural features. Show all buildings between inventoried building and nearest intersection or natural feature. Label streets including route numbers, if any. Circle and number the inventoried building. Indicate north.

### **Locational Information**