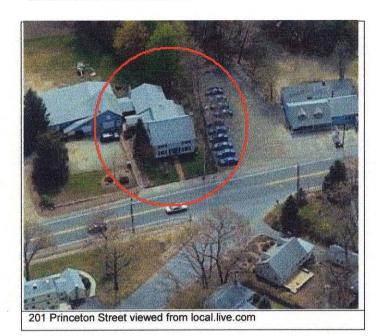

halt roof; storage/garage;

740 sq. ft. Was on left side of barn, according to plan.

proposed addition 20'x20'

proposed carport 20'x16'

1990/91 permit storage/garage addition to barn - by Glenn Olson

2006, summer replacement windows installed



## INVENTORY FORM CONTINUATION SHEET

Town CHELMSFORD

Property Address 201 PRINCETON ST.

305

Area(s) Form No.

MASSACHUSETTS HISTORICAL COMMISSION MASSACHUSETTS ARCHIVES BUILDING 220 MORRISSEY BOULEVARD BOSTON, MASSACHUSETTS 02125

Nov. 20, 2006





Right side



side LefT



Barn

Left side - Rear

### INVENTORY FORM CONTINUATION SHEET

CHELMSFORD 201 PRINCETON ST.

MASSACHUSETTS HISTORICAL COMMISSION MASSACHUSETTS ARCHIVES BUILDING 220 MORRISSEY BOULEVARD BOSTON, MASSACHUSETTS 02125

Area(s) Form No.

305

### **Locational Information**







# Middlesex North District Registry of Deeds 201 Princeton Street

| Bk. 5389, pg. 153 | 09/20/1990 | Margaret H. Iles, f/k/a Margaret H. Huntington, Vero Beach, Florida to Margaret H. Illes, 1200 Galleon Lane, Castaway Cove, Vero Beach \$1