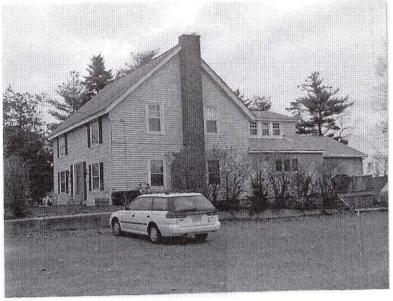

Glenn Olson

1970-71 Asses. interior completely renovated

23x25 addition & enclosed frame porch, false front

1977 ca

stoop added to porch on left side. Granite for step came from Lloyd Greene

1981

siding put on

1989/90 permit 1 story wood addition to larger building; concrete foundation; asphalt roof; storage/garage;

740 sq. ft. Was on left side of barn, according to plan.

proposed addition 20'x20'

proposed carport 20'x16'

1990/91 permit storage/garage addition to barn - by Glenn Olson

2006, summer replacement windows installed



## INVENTORY FORM CONTINUATION SHEET

Town CHELMSFORD

Property Address 201 PRINCETON ST.

305

Area(s) Form No.

MASSACHUSETTS HISTORICAL COMMISSION MASSACHUSETTS ARCHIVES BUILDING 220 MORRISSEY BOULEVARD BOSTON, MASSACHUSETTS 02125

Nov. 20, 2006





Right side



side LefT



Barn

Left side - Rear

### INVENTORY FORM CONTINUATION SHEET

CHELMSFORD 201 PRINCETON ST.

MASSACHUSETTS HISTORICAL COMMISSION MASSACHUSETTS ARCHIVES BUILDING 220 MORRISSEY BOULEVARD BOSTON, MASSACHUSETTS 02125

Area(s) Form No.

305

### **Locational Information**







# Middlesex North District Registry of Deeds 201 Princeton Street

| Bk. 5389, pg. 153 | 09/20/1990 | Margaret H. Iles, f/k/a Margaret H. Huntington, Vero Beach, Florida to Margaret H. Illes, 1200 Galleon Lane, Castaway Cove, Vero Beach \$1