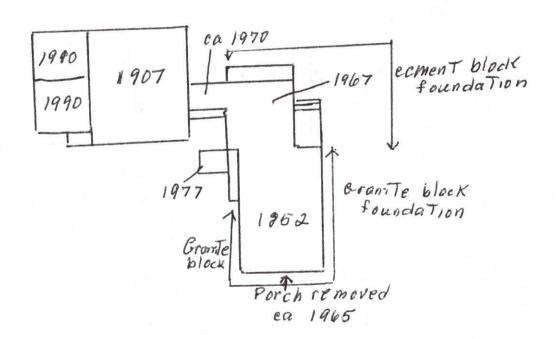

#### ALTERATIONS

1907

barn erected

unknown 1965 ca

addition: right side, just in back of main house big porch across front of main house removed

Major renovations were made by present owner's step-father, Fred Huntington. Took ca 10 years

1967 permit

bedroom added; 1 story, 23x24; asphalt shingles at rear end of house.

granite steps at rear removed

ca 1970

breezeway added; connects barn to addition - by Glenn Olson

1970-71 Asses. interior completely renovated

23x25 addition & enclosed frame porch, false front

1977 ca

stoop added to porch on left side. Granite for step came from Lloyd Greene

1981

siding put on

1989/90 permit 1 story wood addition to larger building; concrete foundation; asphalt roof; storage/garage;

740 sq. ft. Was on left side of barn, according to plan.

proposed addition 20'x20'

proposed carport 20'x16'

1990/91 permit storage/garage addition to barn - by Glenn Olson

2006, summer replacement windows installed