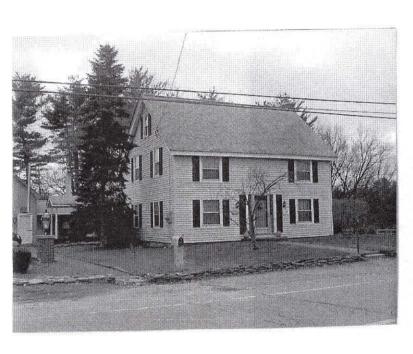

North Chelmsford

Address 201 Princeton St.

Historic Name Gorman House

Uses: Present residence: 2 family

Original residence

**Date of Construction** 1852

Source tax records

Style/Form

Architect/Builder

**Exterior Material:** 

Foundation granite

Wall/Trim vinyl siding 1981

Roof ridge: gables on sides

**Outbuildings/Secondary Structures** 

none

Major Alterations (with dates) front porch removed: late 1960s rear addition: ca early 1970s