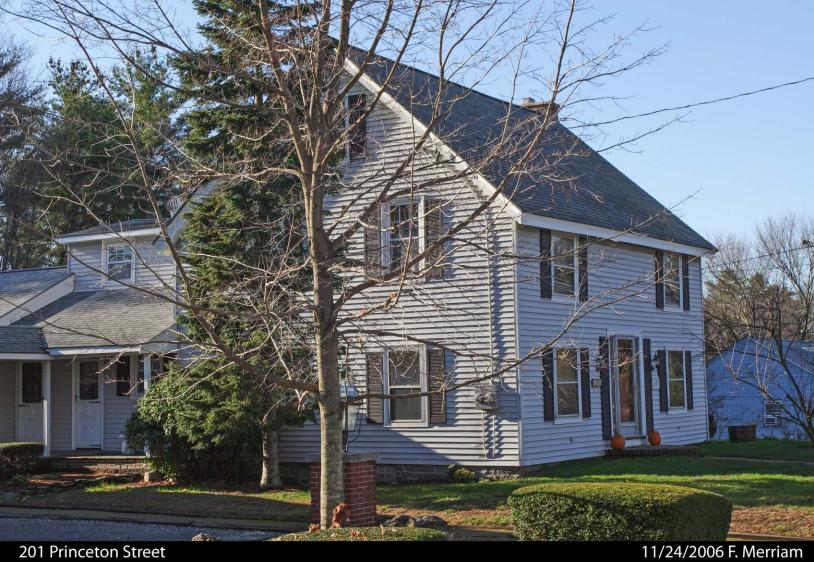

North Chelmsford

Address 201 Princeton St.

Historic Name Gorman House

Uses: Present residence: 2 family

Original residence

**Date of Construction** 1852

Source tax records

Style/Form

Architect/Builder

**Exterior Material:** 

Foundation granite

Wall/Trim vinyl siding 1981

Roof ridge: gables on sides

**Outbuildings/Secondary Structures** 

none

Major Alterations (with dates) front porch removed: late 1960s rear addition: ca early 1970s

breezeway added: connecting to barn

2<sup>nd</sup> rear addition: 1990

Condition good

Moved ∑ no □ yes Date

Acreage 1 acre

Setting house faces junction of Princeton St. & Beech St. An unpaved driveway starts on left edge of property from road, curves right to in front of "new barn" and beside original house. The area left of the building is relatively open; a modern, large development of condominiums is in next lot. A commercial building is to the right of the property.

Nov. 20, 2006

Right side

side LefT

Barn

Left side - Rear