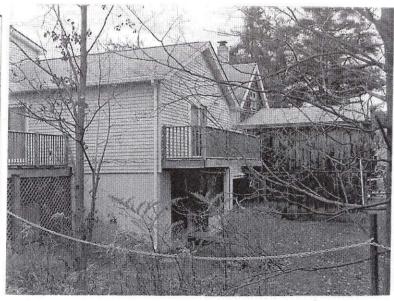

interior completely renovated

23x25 addition & enclosed frame porch, false front

1977 ca

stoop added to porch on left side. Granite for step came from Lloyd Greene

1981

siding put on

1989/90 permit 1 story wood addition to larger building; concrete foundation; asphalt roof; storage/garage;

740 sq. ft. Was on left side of barn, according to plan.

proposed addition 20'x20'

proposed carport 20'x16'

1990/91 permit storage/garage addition to barn - by Glenn Olson

2006, summer replacement windows installed



## INVENTORY FORM CONTINUATION SHEET

Town CHELMSFORD

Property Address 201 PRINCETON ST.

305

Area(s) Form No.

MASSACHUSETTS HISTORICAL COMMISSION MASSACHUSETTS ARCHIVES BUILDING 220 MORRISSEY BOULEVARD BOSTON, MASSACHUSETTS 02125

Nov. 20, 2006





Right side



side LefT



Barn

Left side - Rear

### INVENTORY FORM CONTINUATION SHEET

CHELMSFORD 201 PRINCETON ST.

MASSACHUSETTS HISTORICAL COMMISSION MASSACHUSETTS ARCHIVES BUILDING 220 MORRISSEY BOULEVARD BOSTON, MASSACHUSETTS 02125

Area(s) Form No.

305

### **Locational Information**







# Middlesex North District Registry of Deeds 201 Princeton Street

| Bk. 5389, pg. 153 | 09/20/1990 | Margaret H. Iles, f/k/a Margaret H. Huntington, Vero Beach, Florida to Margaret H. Illes, 1200 Galleon Lane, Castaway Cove, Vero Beach \$1