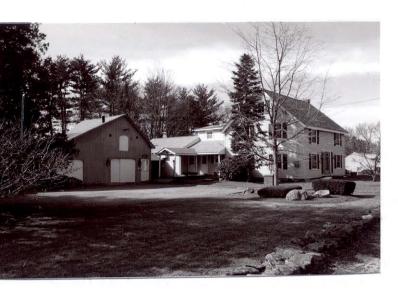

breezeway added: connecting to barn

2<sup>nd</sup> rear addition: 1990

Condition good

Moved ∑ no □ yes Date

Acreage 1 acre

Setting house faces junction of Princeton St. & Beech St. An unpaved driveway starts on left edge of property from road, curves right to in front of "new barn" and beside original house. The area left of the building is relatively open; a modern, large development of condominiums is in next lot. A commercial building is to the right of the property.