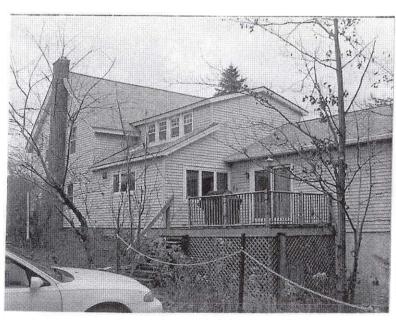

970-71 Asses. interior completely renovated

23x25 addition & enclosed frame porch, false front

1977 ca

stoop added to porch on left side. Granite for step came from Lloyd Greene

1981

siding put on

1989/90 permit 1 story wood addition to larger building; concrete foundation; asphalt roof; storage/garage;

740 sq. ft. Was on left side of barn, according to plan.

proposed addition 20'x20'

proposed carport 20'x16'

1990/91 permit storage/garage addition to barn - by Glenn Olson

2006, summer replacement windows installed



## INVENTORY FORM CONTINUATION SHEET

Town CHELMSFORD

Property Address 201 PRINCETON ST.

305

Area(s) Form No.

MASSACHUSETTS HISTORICAL COMMISSION MASSACHUSETTS ARCHIVES BUILDING 220 MORRISSEY BOULEVARD BOSTON, MASSACHUSETTS 02125

Nov. 20, 2006





Right side



side LefT



Barn

Left side - Rear

### INVENTORY FORM CONTINUATION SHEET

CHELMSFORD 201 PRINCETON ST.

MASSACHUSETTS HISTORICAL COMMISSION MASSACHUSETTS ARCHIVES BUILDING 220 MORRISSEY BOULEVARD BOSTON, MASSACHUSETTS 02125

Area(s) Form No.

305

### **Locational Information**







# Middlesex North District Registry of Deeds 201 Princeton Street

| Bk. 5389, pg. 153 | 09/20/1990 | Margaret H. Iles, f/k/a Margaret H. Huntington, Vero Beach, Florida to Margaret H. Illes, 1200 Galleon Lane, Castaway Cove, Vero Beach \$1