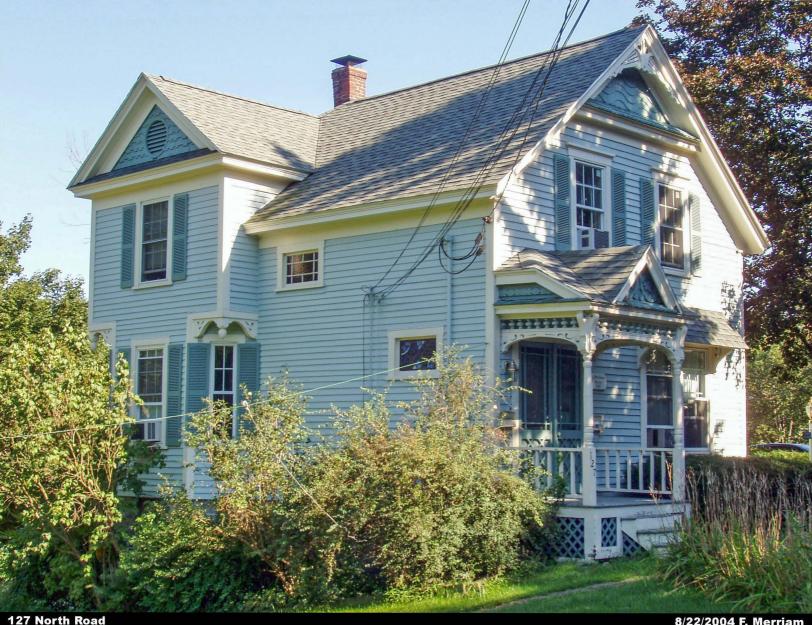

In Area no. Fo

1. Town Chelmsford

Address 127 North Road

Name\_\_\_\_Whittemore House

Present use residence

Present owner Oscar Chakarian

3. Description:

Date 1890

Source Lowell Weekly Journal

Style

Architect

Exterior wall fabric butted lapboard

Outbuildings (describe) none

Other features Victorian bric-a-brac;

decorative clapboards under gable

Altered see attached Date

#### 9. Historical significance (include explanation of themes checked above)

In Jan. 1890 the newly erected carriage manufactory of F.J. Whittemore (was located left rear of the house location) opened for business. The building was 2 stories high with a basement under the whole. The 1st floor was occupied by Mr. Whittemore for carriage iron work, horse shoeing, etc., and Edward Osborn, wheelwright, was in charge of the wood work. The whole of the 2nd story was leased to F.W. Wright, carriage painter. Thus all the details in the construction of a carriage were carried out under 1 roof. General repairing and jobbing was also done.