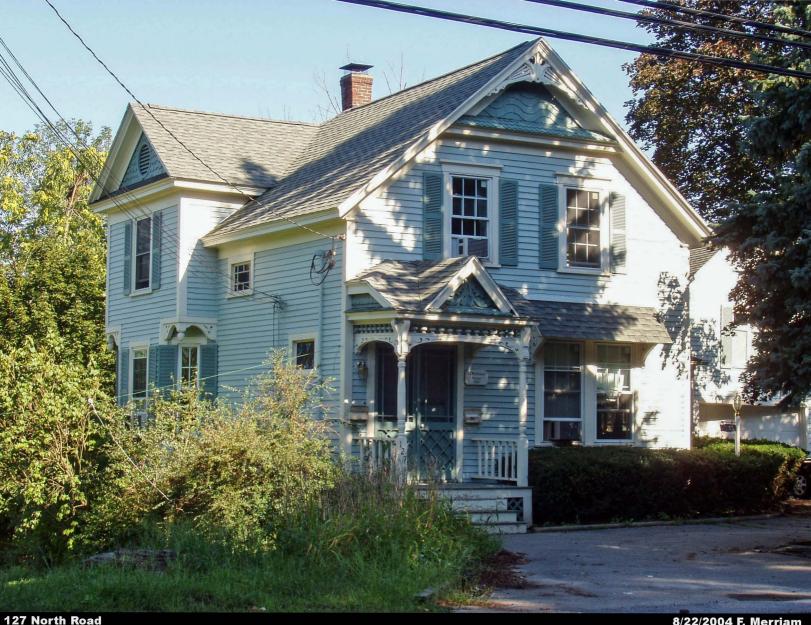

In Area no. Fo

1. Town Chelmsford

Address 127 North Road

Name\_\_\_\_Whittemore House

Present use residence

Present owner Oscar Chakarian

3. Description:

Date 1890

Source Lowell Weekly Journal

Style

Architect

Exterior wall fabric butted lapboard

Outbuildings (describe) none

Other features Victorian bric-a-brac;

decorative clapboards under gable

Altered see attached Date

Moved no Date

5. Lot size: 23,700 sq. ft. One acre or less x Over one acre

Approximate frontage 142 feet

Approximate distance of building from street

ca 40 feet

6. Recorded by Jane B. Drury

Organization Chelmsford Hist. Commission