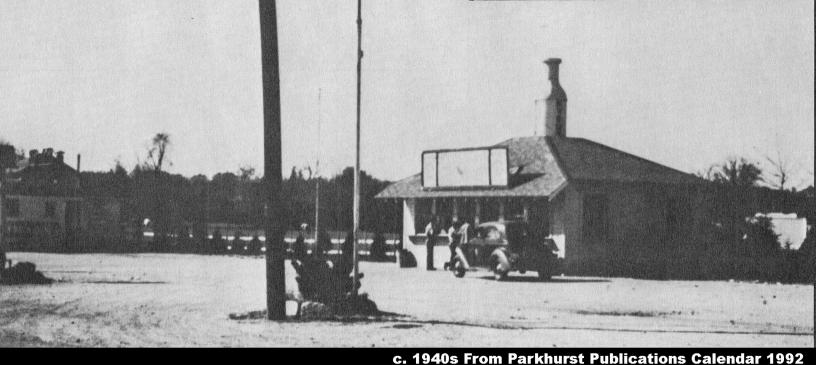

HISTORICAL SIGNIFICANCE (explain the role owners played in local or state history and how the building relates to the development of the community)

Disregarding the advice of friends who thought it a foolish venture, in 1936 John R. Kydd, Sr. purchased swamp land bordering Chelmsford St., and then on the filled land he and his sons had an ice cream stand built. The lumber for the stand came from Pratt & Forrest Lumber Co. on School St. in Lowell. His oldest son, Norman, a sheet-metal worker living in Dracut, made on the site the milk bottle, which the Kydd family men raised to the roof with the aid of ropes. The stand opened on a chilly, gloomy day in late summer, attended by a large crowd. It was the first such stand to open in Chelmsford.

John Kydd, Sr. lived on Stevens St. in Lowell, where he ran a dairy with 3 of his sons, who also helped him run the stand. Sandwiches & coffee were served from a window on the left, or west, side of the stand. Because of the overwhelming popularity of this part of the business, the diner was built next door about 2 years later. Only ice cream products have since been sold

The weather was chilly and not too nice when the stand opened, late summer. But, the cars lined way up anyway: it was about the only ice cream stand in town.

Sandwiches & coffee: were sold through window on side toward Skip's (sandwich window is still there). The business was so thriving, that they built the diner next door.