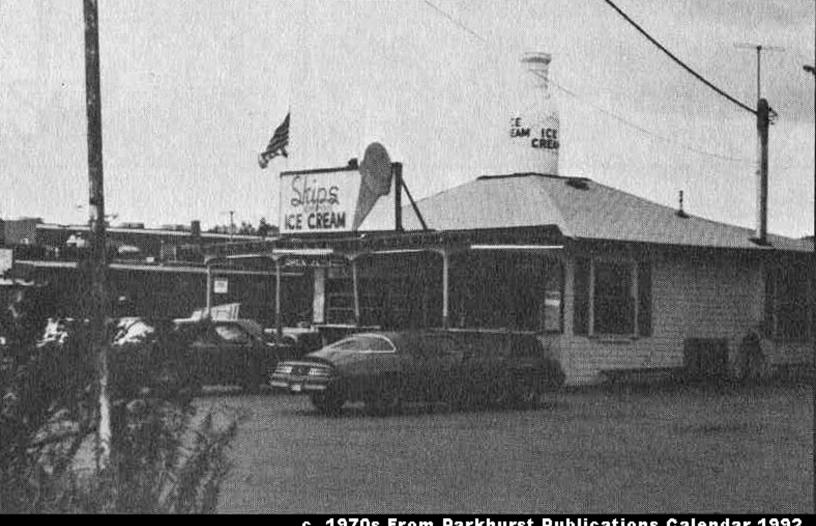

ARCHITECTURAL SIGNIFICANCE (describe important architectural features and evaluate in terms of other buildings within community)

The "milk bottle" on the stand roof is made of painted sheet metal covering a wooden frame. It is the only known example in the Greater-Lowell area.

Bottle: made of sheet metal over a wooden frame, then the whole thing painted. Raymond's father, Norman Kydd, was John Kydd, Sr.'s oldest son. He was a sheet metal worker who lived in Dracut. He was not part of his father's dairy business, and he had nothing to do with the stand after it was built, except for maintenance of the bottle. He, Norman C. Kydd built the bottle there on the site.

Marshall Pratt & —— Forrest: there a good many years. Dis a lot of finish work too - cabinets, etc. But not building construction.

c. 1970s From Parkhurst Publications Calendar 1992