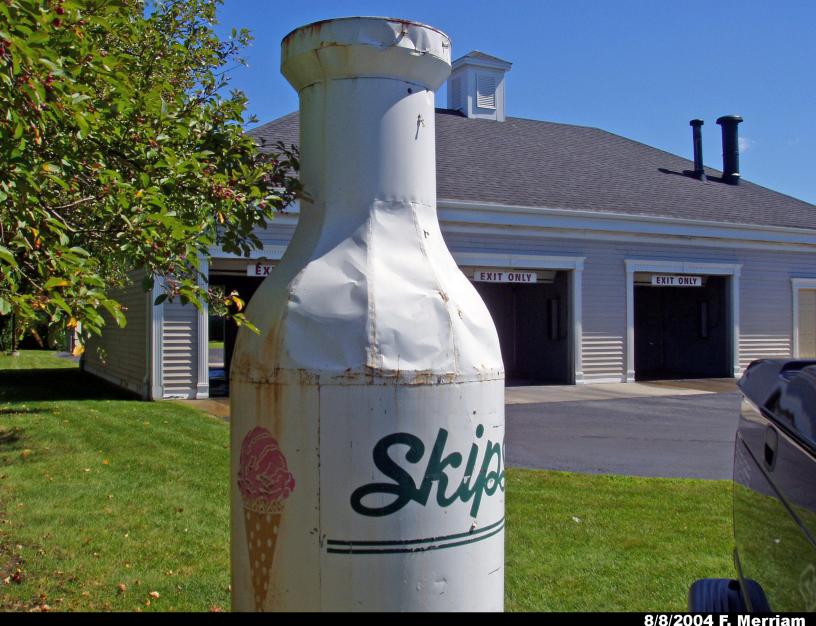

ARCHITECTURAL SIGNIFICANCE (describe important architectural features and evaluate in terms of other buildings within community)

The "milk bottle" on the stand roof is made of painted sheet metal covering a wooden frame. It is the only known example in the Greater-Lowell area.

Bottle: made of sheet metal over a wooden frame, then the whole thing painted. Raymond's father, Norman Kydd, was John Kydd, Sr.'s oldest son. He was a sheet metal worker who lived in Dracut. He was not part of his father's dairy business, and he had nothing to do with the stand after it was built, except for maintenance of the bottle. He, Norman C. Kydd built the bottle there on the site.