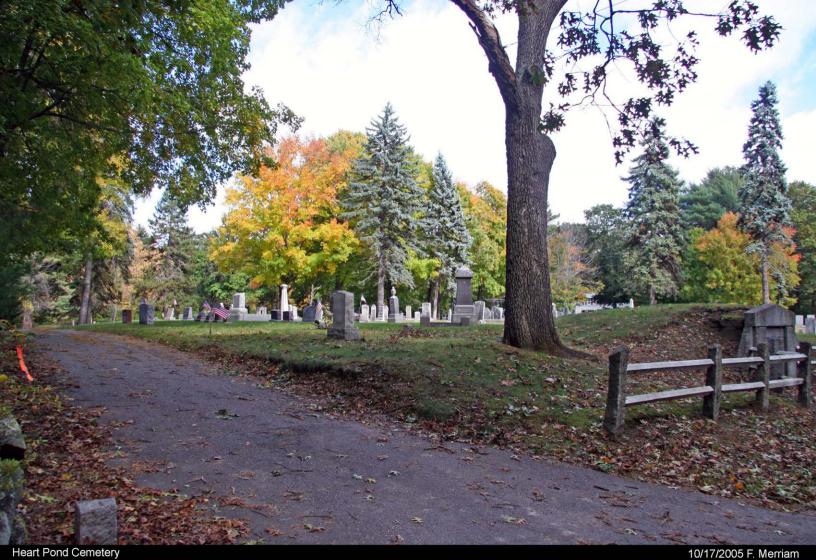

|                                                                              | . #801                                                                   |
|------------------------------------------------------------------------------|--------------------------------------------------------------------------|
|                                                                              | 1. Town So. Chelmsford                                                   |
| Office of the Secretary, State House, Boston                                 | Location Garrison Road & Parkerville R                                   |
| Religious affiliation None (formerly Bapti                                   | st Name Hart Pond Cemetery                                               |
| Owner Town of Chelmsford                                                     | Condition: Well kept up Neglected                                        |
| Who has further information about burial ground?                             | (if neglected, explain how)                                              |
| Miss Eleanor Parkhurst                                                       |                                                                          |
| (Address) 51 Acton Rd. Chelmsford                                            |                                                                          |
| What type information: lot plans inscriptions                                |                                                                          |
| gravestone descriptions other History                                        | Approx. number gravestones 350                                           |
| Also knows who has other information.                                        | Earliest death date 1776                                                 |
| a la                                     | Most recent death date current                                           |
| 2. HISTORY OF BURIAL GROUND                                                  |                                                                          |
| In 1974 this burning spound was siver                                        | a to the Many by D. T.J. D.L.                                            |
| In 1774, this burying ground was given 1792 the Town built a wall around it, | and this was remained in 1836. In                                        |
| 1813 John Adams was allowed to build a                                       | a tomb here. The burying ground was                                      |
| enlarged in 1852 and again in 1870 and                                       | d 1892. In 1874 the receiving tomb                                       |
| was built.                                                                   |                                                                          |
| The wife & two children of Dr. Jonas I                                       | Marshall of South Chelmsford died                                        |
| in December 1776 of smallpox contracted the night at his home. That house is | and from a passing soldier who spent                                     |
| the Chelmsford Historical Society. The                                       | eir graves are the oldest in this                                        |
| burying ground.                                                              | Start of the ordered the office                                          |
| sour                                                                         | rce: Waters, History of Chelmsford                                       |
|                                                                              |                                                                          |
| 3. MONUMENTS-Overall condition: upright fallen                               | (approx. no.) inscription legibilitygoo                                  |
| 4. MAP: Footage from street 5                                                | ft. to 14 ft.                                                            |
|                                                                              | ad junction, Garrison Road is barely                                     |
|                                                                              | from the fence corner.                                                   |
|                                                                              | yard surrounded by white wooden fence                                    |
|                                                                              | is generally 10 to 14 feet from edge                                     |
|                                                                              | vement. However there are granite ing posts outside the fence and within |
| 6 feet                                                                       | of the pavement. These are located                                       |
| near t                                                                       | the center portion of both sides which                                   |
| face t                                                                       | the roads, but not near the corner.                                      |
| 275/0                                                                        |                                                                          |
| 1 13/6                                                                       |                                                                          |
| PORKERVILLE RD                                                               | Chelmsford Historical                                                    |
| Name of Recorder William H. Drury                                            | Organization Commission Date 9-15-72                                     |
| For MHC use: USGS                                                            | Form #                                                                   |

+ Chamberlain

10/17/2005 F. Merriam Heart Pond Cemetery

**Heart Pond Cemetery** 10/17/2005 F. Merriam

**Heart Pond Cemetery** 10/17/2005 F. Merriam

Heart Pond Cemetery 10/17/2005 F. Merriam

10/17/2005 F. Merriam Heart Pond Cemetery