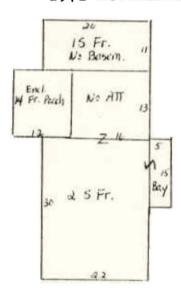

|       | dress 59 Billerica Road                                                                                 |   |
|-------|---------------------------------------------------------------------------------------------------------|---|
| X     | me Horace Knowlton House                                                                                |   |
|       | esent use residence                                                                                     |   |
|       |                                                                                                         |   |
| 1     | esent owner Gertrude M. Lyons                                                                           |   |
|       | escription                                                                                              |   |
|       | ite 1886                                                                                                |   |
|       | Sourceax records; Lowell Weekly Journal                                                                 |   |
| 180   | yle                                                                                                     |   |
| A PER | Architect Adams Marshall                                                                                |   |
|       | Exterior wall fabric clapboard                                                                          |   |
|       | Outbuildings (describe) garage at rear                                                                  |   |
|       | Other features fancy shingles: upperpart                                                                |   |
|       | of rt. side & under front gable; plain<br>relatively narrow cornerboards<br>topped with double brackets | n |
|       | Alteredsee attached Date 1954                                                                           |   |
|       | Moved no Date                                                                                           |   |
| _     | Lot size: 17,194 sq. ft. One acre or lessx Over one acre                                                |   |
|       | Approximate frontage 85.42 ft.                                                                          |   |
|       | Approximate distance of building from street                                                            |   |
|       | ca 50 feet                                                                                              |   |
| 6.    | Recorded by Jane B. Drury                                                                               |   |
|       | Organization Chelmsford Hist. Commissio                                                                 | ľ |
|       | DateApril 13, 1982                                                                                      |   |

### 3. Alterations

1954

exterior changes:
front door replaced
bay window removed
2 picture windows installed
2 windows replaced

outside chimney with fireplace built

2 porches removed
3 chimnies removed

estimated cost: \$2500