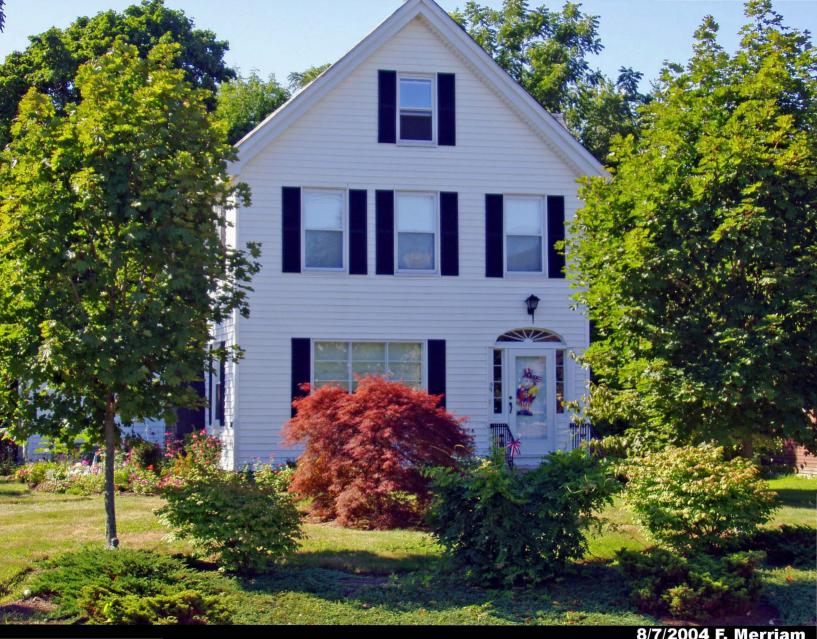

|       | dress 59 Billerica Road                                                                                 |   |
|-------|---------------------------------------------------------------------------------------------------------|---|
| X     | me Horace Knowlton House                                                                                |   |
|       | esent use residence                                                                                     |   |
|       |                                                                                                         |   |
| 1     | esent owner Gertrude M. Lyons                                                                           |   |
|       | escription                                                                                              |   |
|       | ite 1886                                                                                                |   |
|       | Sourceax records; Lowell Weekly Journal                                                                 |   |
| 180   | yle                                                                                                     |   |
| A PER | Architect Adams Marshall                                                                                |   |
|       | Exterior wall fabric clapboard                                                                          |   |
|       | Outbuildings (describe) garage at rear                                                                  |   |
|       | Other features fancy shingles: upperpart                                                                |   |
|       | of rt. side & under front gable; plain<br>relatively narrow cornerboards<br>topped with double brackets | n |
|       | Alteredsee attached Date 1954                                                                           |   |
|       | Moved no Date                                                                                           |   |
| _     | Lot size: 17,194 sq. ft. One acre or lessx Over one acre                                                |   |
|       | Approximate frontage 85.42 ft.                                                                          |   |
|       | Approximate distance of building from street                                                            |   |
|       | ca 50 feet                                                                                              |   |
| 6.    | Recorded by Jane B. Drury                                                                               |   |
|       | Organization Chelmsford Hist. Commissio                                                                 | ľ |
|       | DateApril 13, 1982                                                                                      |   |

# 59 Billerica Road Middlesex North District Registry of Deeds

| Bk. 2197, pg. 723         | 6/10/1976  | Ruth A. Gallagher to<br>Gertrude M. Lyons<br>\$43,500.00<br>land & buildings: part of Lot 5,2,3,<br>on 1889 Perham plan                     |
|---------------------------|------------|---------------------------------------------------------------------------------------------------------------------------------------------|
| Bk. 1671, pg. 226         | 10/29/1964 | Versal F. & Marion G. Robey to<br>Ruth A. Gallagher<br>land & buildings: part of Lot 5,2,3<br>on 1889 Perham plan                           |
| Bk. 1057, pg. 404         | 11/14/1946 | Gladys A. Francis, unmarried, Cambridge<br>Versal F. & Marion G. Robey<br>land & buildings: Lot 3 & part of Lots<br>5 & 2: 1889 Perham plan |
| Probate Docket<br>#263907 | 6/30/1945  | Estate of Charles H. Francis to Gladys A. Francis, daughter, unmarried                                                                      |
| Bk. 956, pg. 365          | 9/14/1939  | Gladys A. Francis, unmarried, to<br>Charles H. Francis<br>land & buildings: Lot 3 & part of Lots<br>5 & 2: 1889 Perham plan                 |
| Bk. 607, pg. 234          | 6/13/1919  | Horace R. Knowlton, widower, to<br>Charles H. Francis, Lowell<br>land & buildings: Lot 3 & part of Lots<br>5 & 2: 1889 Perham plan          |
| Bk. 218, pg. 9            | 8/11/1890  | Fannie D. Ricker, widow, Lowell, to<br>Horace R. Knowlton, Lowell<br>\$2500<br>land & buildings thereon<br>right to well on premises        |
| Bk. 204, pg. 348          | 4/ 3/1889  | Philena Grant to Fannie D. Ricker \$1000 \$\frac{1}{2} part:  land & buildings  right to well on premises                                   |
| Bk. 183, pg. 593          | 9/20/1886  | David Perham to<br>Fannie D. Ricker & Philena Grant, Lowell<br>\$225<br>land                                                                |