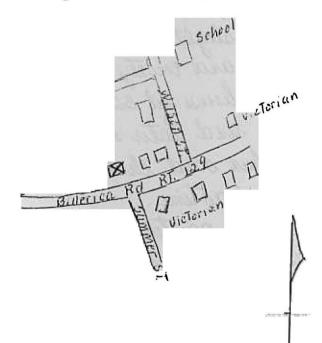

4. Map. Draw sketch of building location in relation to nearest cross streets and other buildings. Indicate north.

|    | Architect                                        |
|----|--------------------------------------------------|
|    | Exterior wall fabric clange and                  |
|    | Outbuildings (describe)                          |
|    | Other features                                   |
|    |                                                  |
|    |                                                  |
|    | Altered intimot Date 1912  New oun parch 1912 18 |
|    | Moved Date                                       |
| 5. | Lot size:                                        |
|    | 17,5 40.09 ft One acre or less X Over one acre   |