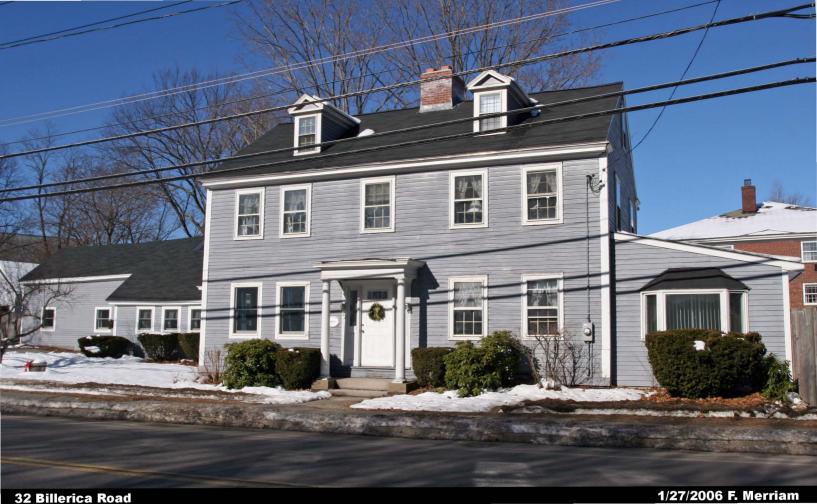

| wn Chelmsford         |          |
|-----------------------|----------|
| dress 32 Billinica    | Ril.     |
| me Horace Holt H      | F4       |
| esent use 2 family ru | sulence  |
| esent owner Edució L. | Henipson |
| scription:            |          |
| te lefon 1810         | 3. 3. 4. |
| Source decile         |          |
| le                    |          |

15 acres.

dwelling on north side of road.

barn.

32 Billerica St.