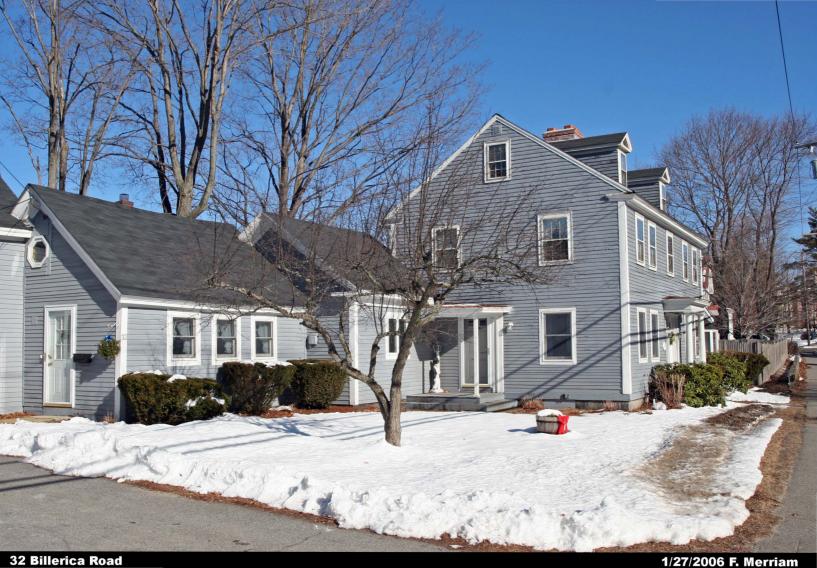

| wn Chelmsford         |          |
|-----------------------|----------|
| dress 32 Billinica    | Ril.     |
| me Horace Holt H      | F4       |
| esent use 2 family ru | sulence  |
| esent owner Edució L. | Henipson |
| scription:            |          |
| te lefon 1810         | 3. 3. 4. |
| Source decile         |          |
| le                    |          |

15 acres.

dwelling on north side of road.

barn.

32 Billerica St.